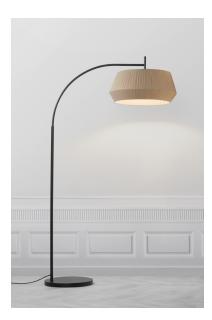

## nordlux®

Height (cm): 180 Width (cm): 53 103.5 Shade diameter (cm): 53 Tube diameter (cm): 2.2

## Dicte

Item number: 2112414009 Beige EAN: 5704924005602

Packaging unit 1 Material: Textile/Metal IP 20, Class 2 (Double isolated), 230V Cord: 150 cm, Black Can the cable be replaced? No Switch on the fixture E27, Max. 60W, Light source not included

Area: Indoor

The round shade of the Dicte series is made from soft, handtied fabric that adds a cosy and homey feel to every room. The large pleated cotton shade ensures a soft and diffused light that is elegantly suspended from the curved base of the lamp - perfect for bending over an armchair or coffee table.