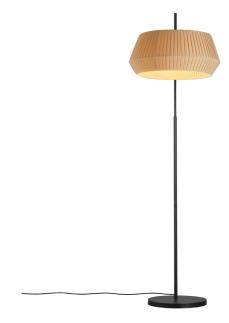

## nordlux®

Height (cm): 180 Width (cm): 53 103.5 Shade diameter (cm): 53 Tube diameter (cm): 2.2

## Dicte

Item number: 2112414009 Beige EAN: 5704924005602

Packaging unit 1 Material: Textile/Metal IP 20, Class 2 (Double isolated), 230V Cord: 150 cm, Black Can the cable be replaced? No Switch on the fixture E27, Max. 60W, Light source not included

Area: Indoor

The round shade of the Dicte series is made from soft, handtied fabric that adds a cosy and homey feel to every room. The large pleated cotton shade ensures a soft and diffused light that is elegantly suspended from the curved base of the lamp - perfect for bending over an armchair or coffee table.